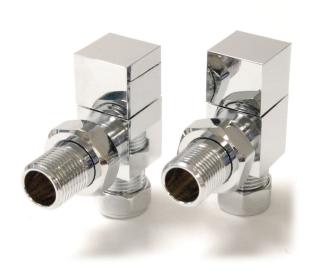

## **Bloc Angled Square Radiator Valves - Chrome**

| Available Finishes |  |
|--------------------|--|
| Chrome             |  |

| Connection Size   |                   |  |
|-------------------|-------------------|--|
| Valve to Radiator | 1/2" BSPT         |  |
| Valve to Pipe     | 15 mm Compression |  |