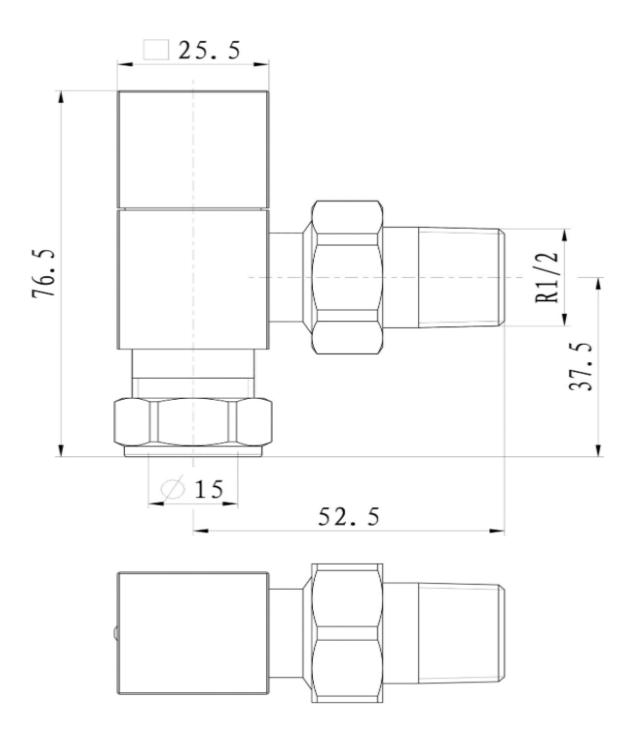

## **Bloc Angled Square Radiator Valves - Chrome**

| Available Finishes |  |
|--------------------|--|
| Chrome             |  |

| Connection Size   |                   |  |
|-------------------|-------------------|--|
| Valve to Radiator | 1/2" BSPT         |  |
| Valve to Pipe     | 15 mm Compression |  |

## Disclaimer

All dimensions are approximate and for roughing in only. We recommend no work be carried out until the goods arrive. We can take no responsibility for errors in information supplied.