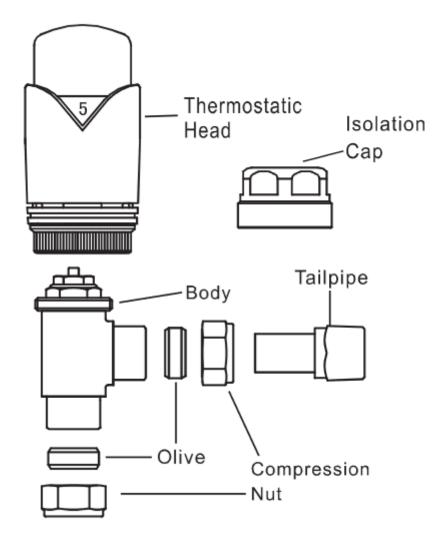

## Realm Angled TRV Wheel-head & Lock-shield

| Connection Size   |                   |  |
|-------------------|-------------------|--|
| Valve to Radiator | 1/2" BSPT         |  |
| Valve to Pipe     | 15 mm Compression |  |

| Allen Key size              |              |  |
|-----------------------------|--------------|--|
| To adjust Lock-Shield       | 8mm          |  |
| To fit Coupler to Radiator  | 16mm Spanner |  |
| Allen Keys are not included |              |  |