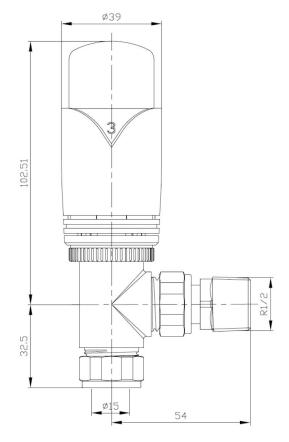

## Realm Angled TRV Wheel-head & Lock-shield

| Connection Size   |                   |  |
|-------------------|-------------------|--|
| Valve to Radiator | 1/2" BSPT         |  |
| Valve to Pipe     | 15 mm Compression |  |

| Allen Key size              |              |  |
|-----------------------------|--------------|--|
| To adjust Lock-Shield       | 8mm          |  |
| To fit Coupler to Radiator  | 16mm Spanner |  |
| Allen Keys are not included |              |  |