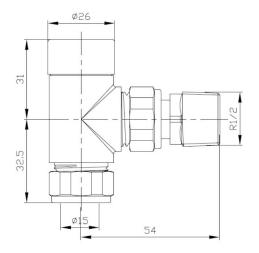

## Realm Angled TRV Wheel-head & Lock-shield

| Connection Size   |                   |  |
|-------------------|-------------------|--|
| Valve to Radiator | 1/2" BSPT         |  |
| Valve to Pipe     | 15 mm Compression |  |

| Allen Key size              |              |  |
|-----------------------------|--------------|--|
| To adjust Lock-Shield       | 8mm          |  |
| To fit Coupler to Radiator  | 16mm Spanner |  |
| Allen Keys are not included |              |  |