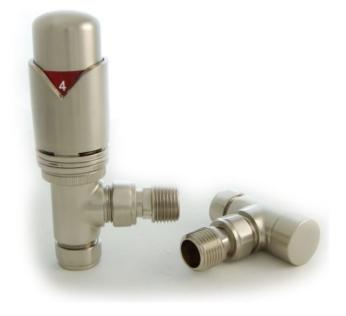

## Realm Angled TRV Wheel-head & Lock-shield

| Connection Size   |                   |  |
|-------------------|-------------------|--|
| Valve to Radiator | 1/2" BSPT         |  |
| Valve to Pipe     | 15 mm Compression |  |

## Realm Angled TRV Wheel-head & Lock-shield