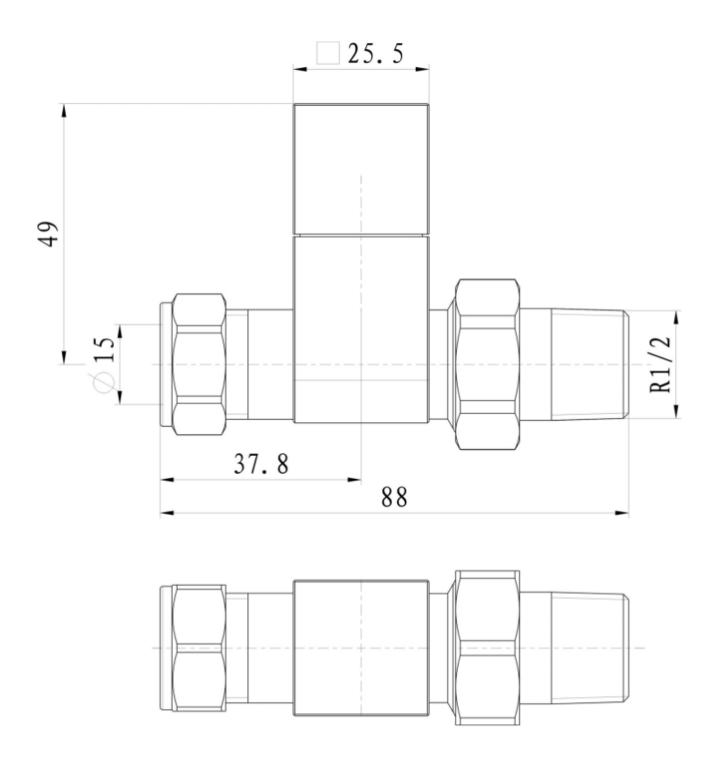

## **Bloc Straight Square Radiator Valves - Chrome**

| Available Finishes |  |  |
|--------------------|--|--|
| Chrome             |  |  |

| Connection Size   |                   |  |
|-------------------|-------------------|--|
| Valve to Radiator | 1/2" BSPT         |  |
| Valve to Pipe     | 15 mm Compression |  |

## Disclaimer

All dimensions are approximate and for roughing in only. We recommend no work be carried out until the goods arrive. We can take no responsibility for errors in information supplied.

W: <u>www.WestRadiators.co.uk</u> T: 02 393 162 022 E: <u>st@WestRadiators.co.uk</u>