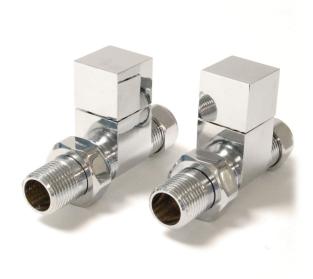

## **Bloc Straight Square Radiator Valves - Chrome**

| Available Finishes |  |  |
|--------------------|--|--|
| Chrome             |  |  |

| Connection Size   |                   |  |
|-------------------|-------------------|--|
| Valve to Radiator | 1/2" BSPT         |  |
| Valve to Pipe     | 15 mm Compression |  |