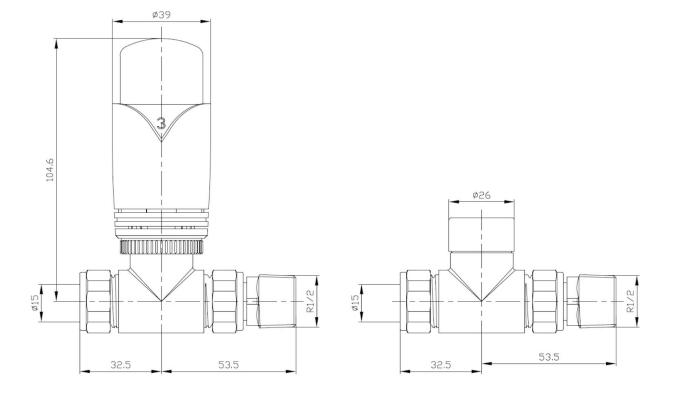

| Connection Size   |                   |  |
|-------------------|-------------------|--|
| Valve to Radiator | 1/2" BSPT         |  |
| Valve to Pipe     | 15 mm Compression |  |
|                   |                   |  |

| Allen Key size              |              |  |
|-----------------------------|--------------|--|
| To adjust Lock-Shield       | 8mm          |  |
| To fit Coupler to Radiator  | 16mm Spanner |  |
| Allen Keys are not included |              |  |