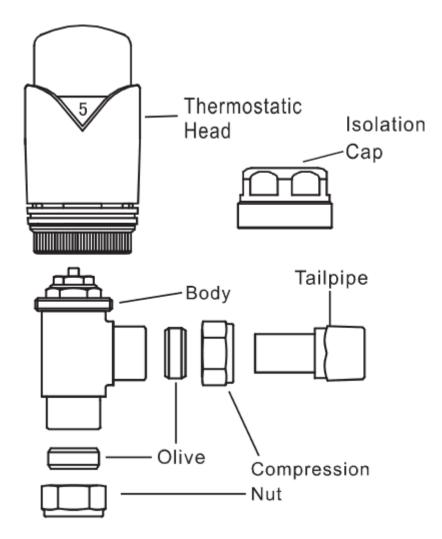

| Allen Key size              |              |  |
|-----------------------------|--------------|--|
| To adjust Lock-Shield       | 8mm          |  |
| To fit Coupler to Radiator  | 16mm Spanner |  |
| Allen Keys are not included |              |  |