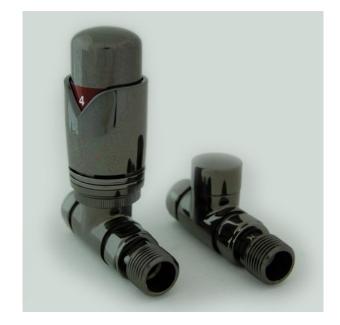

## Realm Straight TRV Wheel-head & Lock-shield

| Available Finishes |                        |  |
|--------------------|------------------------|--|
| Chrome             | Brushed (Satin) Nickel |  |
| Black Nickel       | White                  |  |

Realm Straight TRV Wheel-head & Lock-shield