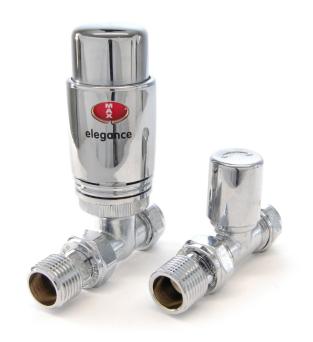

## Elegance straight TRV wheel-head & manual wheel-head

| Available Finishes |       |
|--------------------|-------|
| Chrome             | White |

| Connection Size   |                   |  |
|-------------------|-------------------|--|
| Valve to Radiator | 1/2" BSPT         |  |
| Valve to Pipe     | 15 mm Compression |  |

| Allen Key size              |              |  |
|-----------------------------|--------------|--|
| To adjust Lock-Shield       | By Hand      |  |
| To fit Coupler to Radiator  | 16mm Spanner |  |
| Allen Keys are not included |              |  |