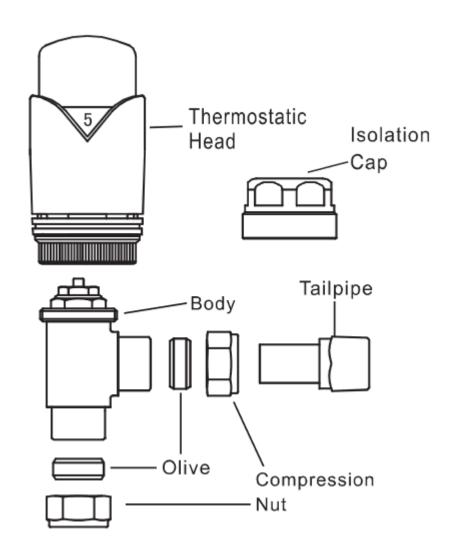

| Allen Key size              |              |  |
|-----------------------------|--------------|--|
| To adjust Lock-Shield       | By Hand      |  |
| To fit Coupler to Radiator  | 16mm Spanner |  |
| Allen Keys are not included |              |  |