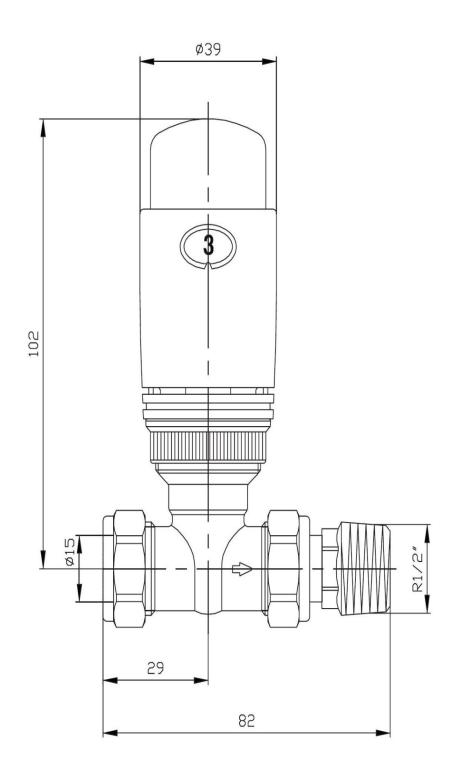

## Elegance straight TRV wheel-head & manual wheel-head

| Available Finishes |       |
|--------------------|-------|
| Chrome             | White |

| Connection Size   |                   |  |
|-------------------|-------------------|--|
| Valve to Radiator | 1/2" BSPT         |  |
| Valve to Pipe     | 15 mm Compression |  |