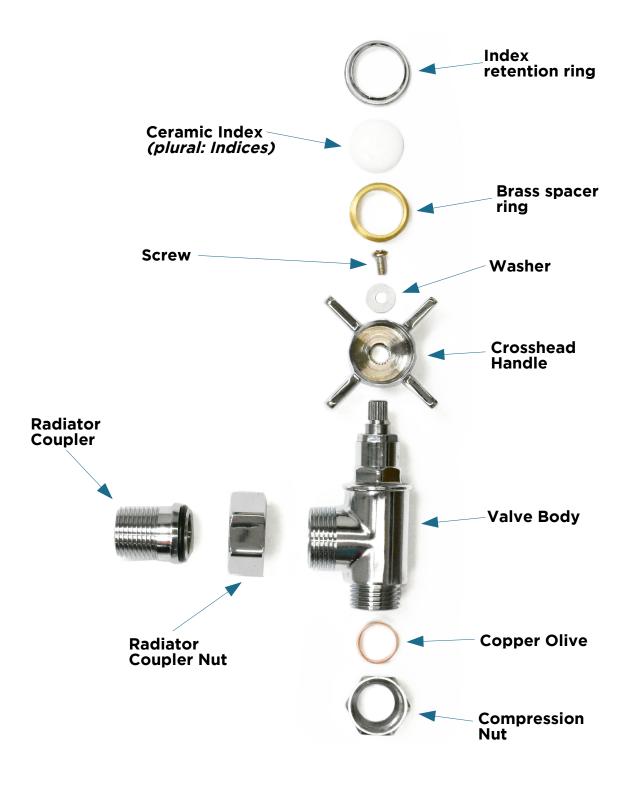

|
| Valve to Pipe     | 15mm Compression |  |

| Allen Key size              |         |  |
|-----------------------------|---------|--|
| To adjust Lock-Shield       | By Hand |  |
| To fit Coupler to Radiator  | 12mm    |  |
| Allen Keys are not included |         |  |

| Pressure Ratings          |        |  |
|---------------------------|--------|--|
| Max Operating Pressure    | 10 Bar |  |
| Max Differential Pressure | 1 Bar  |  |

| Temperature Ratings       |      |  |
|---------------------------|------|--|
| Max Operating Temperature | 100℃ |  |

## Disclaimer

All dimensions are approximate and for roughing in only.

We recommend no work be carried out until the goods arrive.

We can take no responsibility for errors in information supplied.









## **Identifying Parts**