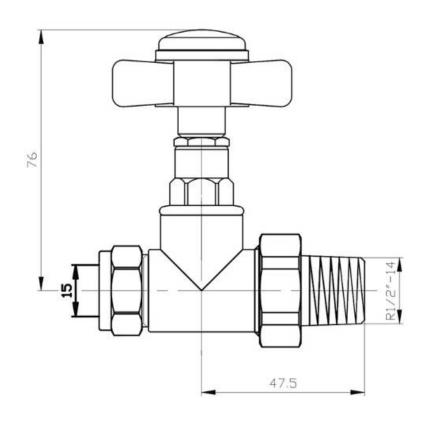

## Westminster Cross-head Rad Valves - Straight (pair)

| Available Finis | hes |
|-----------------|-----|
| Chrome          |     |

| Connection Size   |                  |  |
|-------------------|------------------|--|
| Valve to Radiator | ½" BSPT          |  |
| Valve to Pipe     | 15mm Compression |  |

| Allen Key size              |         |  |
|-----------------------------|---------|--|
| To adjust Lock-Shield       | By Hand |  |
| To fit Coupler to Radiator  | 12mm    |  |
| Allen Keys are not included |         |  |

| Pressure Ratings          |        |  |
|---------------------------|--------|--|
| Max Operating Pressure    | 10 Bar |  |
| Max Differential Pressure | 1 Bar  |  |

| Temperature Ratings       |      |  |
|---------------------------|------|--|
| Max Operating Temperature | 100℃ |  |