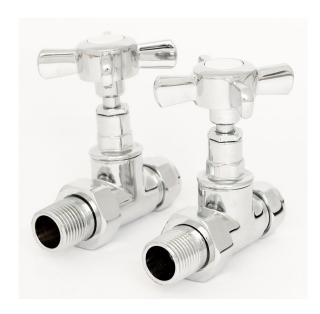

## Westminster Cross-head Rad Valves - Straight (pair)

| Available Finis | hes |
|-----------------|-----|
| Chrome          |     |

| Connection Size   |                  |  |
|-------------------|------------------|--|
| Valve to Radiator | ½" BSPT          |  |
| Valve to Pipe     | 15mm Compression |  |