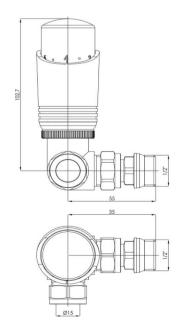

| Connection Size   |                   |  |
|-------------------|-------------------|--|
| Valve to Radiator | 1/2" BSPT         |  |
| Valve to Pipe     | 15 mm Compression |  |

| Allen Key size              |                        |
|-----------------------------|------------------------|
| To adjust Lock-Shield       | Flathead (Screwdriver) |
| To fit Coupler to Radiator  | 15mm                   |
| Allen Keys are not included |                        |

| Pressure Ratings          |        |  |
|---------------------------|--------|--|
| Max Test Pressure         | 16 Bar |  |
| Max Operating Pressure    | 10 Bar |  |
| Max Differential Pressure | 1 Bar  |  |
| Pressure Drop Value (Kvs) | 0.94   |  |

| Flow Ratings     |          |  |
|------------------|----------|--|
| Normal Flow Rate | 0.95m³/h |  |
| Max Flow Rate    | 1.34m³/h |  |

| Temperature Ratings          |           |  |
|------------------------------|-----------|--|
| Max Test Temperature         | 50°C      |  |
| Max Operating Temperature    | 40°C      |  |
| Temperature Adjustment Range | 7 - 32 °C |  |