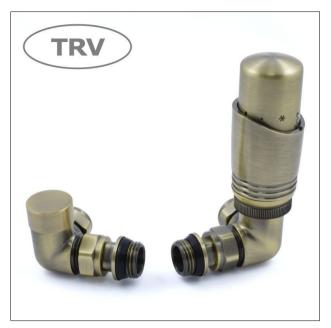

## Delta Modern Corner Thermostatic Radiator Valve

| Available Finishes |                     |  |
|--------------------|---------------------|--|
| Anthracite         | Antique Brass       |  |
| Chrome             | Gunboat Grey        |  |
| White              | Metallic Grey       |  |
| Satin Nickel       | Matte Metallic Grey |  |
| Dark Metallic Grey |                     |  |